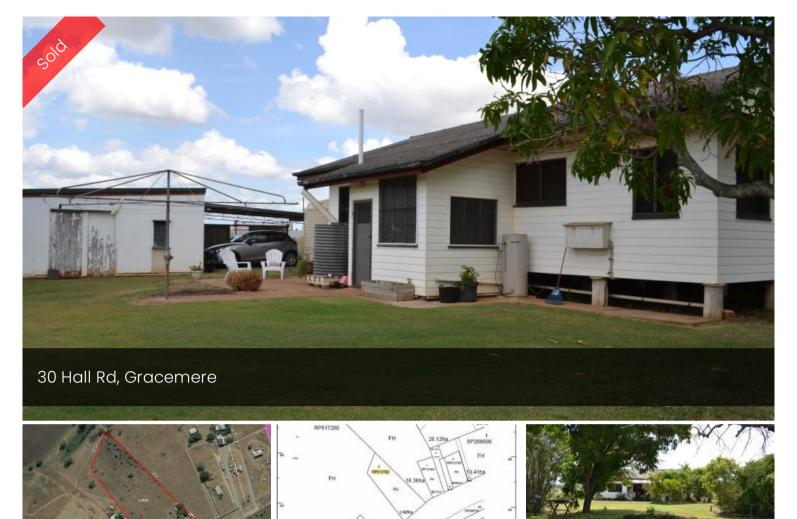

## Acres With Ultimate Highway Exposure - Lifestyle With Many Possibilities

2.496ha (6.17acres) of highly visible level-to-gently sloping land on a gentle rise on access road parallel the Capricorn Highway at Gracemere. Consider possible business opportunities as well as lifestyle for those wanting acreage and a home 5 mins to Gracemere. Those who can think outside the box and looking for that golden opportunity will easily see it. This ideal shaped site with good frontage and good depth has near perfect drainage being on top of the rise. There is a sound, ultra-neat, 3 bedroom home and shed sited on the block. This property could be ideal for trucks, fuel station even machinery hire with council approval. If you have been looking for the next golden opportunity, make an appointment to view this property. Come see all the potential that it offers. We invite your