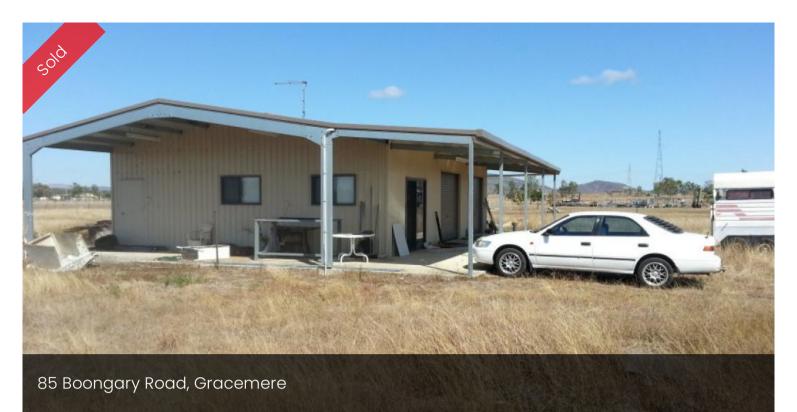

## RURAL LIFESTYLE ON THE EDGE OF GRACEMERE

RURAL LIFESTYLE ON THE EDGE OF GRACEMERE

- Bitumen Frontage Boongary Road
- Blue Chip Quality 2.5 Acres (1 Hectare)
- Excellent Bore
- Large Modern Powered Shed with Toilet, Shower And Laundry
- 2 X 5,500 Litre Rainwater Tanks
- Excellent Fencing With Full Cattle Rail Frontage
- This Property Has Something Special And Awaits Your Inspection
- \$335,000.00