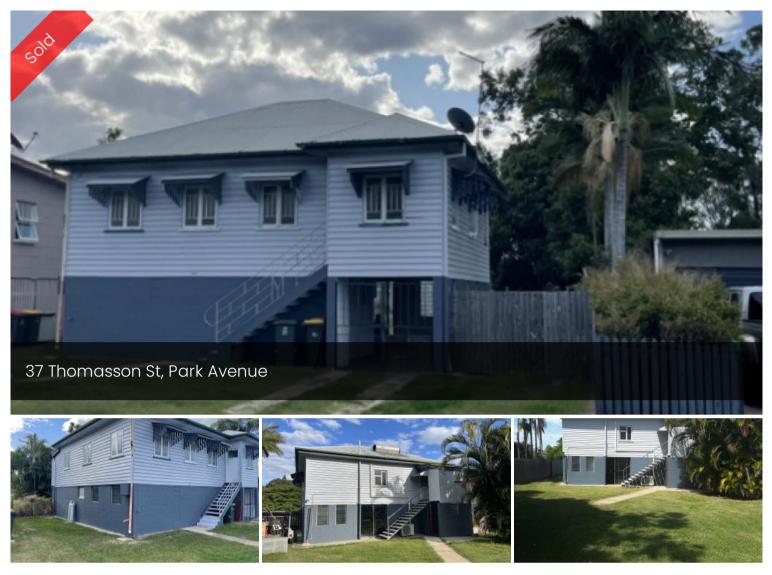

## Park Avenue Special with Shed

UNDER OFFER...

Set on 782 m<sup>2</sup> level allotment, in a quiet, yet central location, this high set 3-bedroom weather board home is set on a full Besser block base and steel posts and extra rooms beneath. Totally renovated, you will appreciate the fresh new paint throughout and the new floor coverings. Summers are covered with the near new large split system air conditioner, which would cool the kitchen, dining and lounge area of this home.

The 6mx6m powered shed with two roller doors is a huge bonus for this home. Heaps of access down the side as well. Only just placed on the market and will sell at \$288,000.

Call Alan Cornick 0418 792 888 or Leonie Wheeler 0428 199 930 to arrange an inspection. We specialise in video ₿3 🖺 1 ഒ1