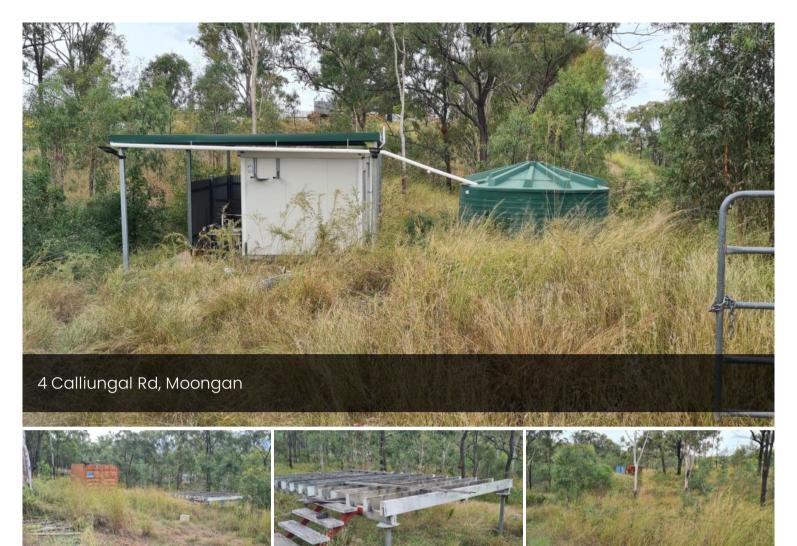

Improvements include a modern 12 metre 2 bedroom (both with en-suites) with a large tradesman-built, all steel roof covering the entire donga, as well as forming a 12 metre x 3 metre semi-enclosed awning area which is fully concreted. The roofed area collects rainwater filling a 5,000-gallon (22,500L) poly tank.

Power and town water are connected to the block. There has been an area set aside for the purpose of a vegetable 🖺 2 🖺 2 🚓 1 🗖 2.02 ha

All offers over

Price \$230,000

considered

Property Residential

Type

Property 1154

## Office Details

Daakhamatan

garden and has been properly fenced to keep out uninvited guests.

Included in the deal is a 20ft container for convenience of storage.

Truly a special listing offering an uncomplicated lifestyle or maybe it's time to get out of Dodge and this is your getaway.