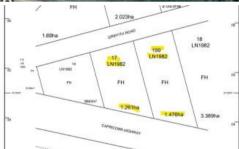

## 3 acre blocks 24 min Rockhampton

Explore your options with this much sought after rural land. The two fertile, gently sloping blocks of land that are available are 1.476 ha (3.64 acres) and 1.261 ha (3.11 acres). With only 24 mins to Rockhampton, these blocks at Stanwell have bitumen road frontage, are close to the Capricorn Highway and are still convenient to town (only 27km). Both blocks come with a 1 mg water licence from nearby permanent water source - Neerkol Creek. Power is nearby. Asking price for each block is \$158,000 (price has been reduced) or \$295,000 for both blocks. Call Alan Cornick 0418 792888 or Leonie Wheeler 0428 199 930.