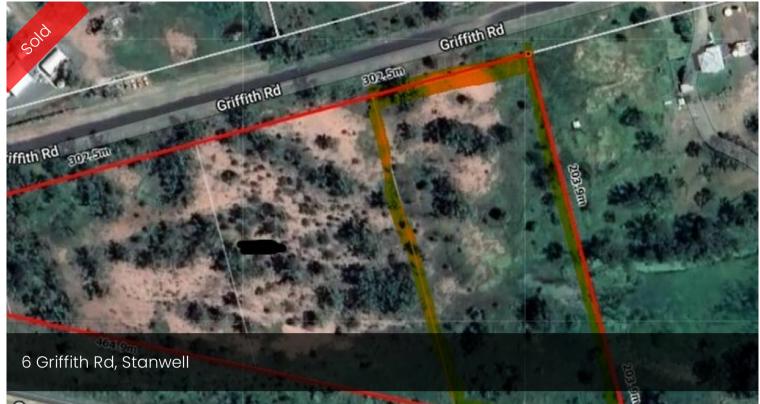

## 3 acre blocks 24 min Rockhampton

Explore your options with this much sought after rural land. The two fertile, gently sloping blocks of land that are available are 1.476 ha (3.64 acres) and 1.261 ha (3.11 acres). With only 24 mins to Rockhampton, these blocks at Stanwell have bitumen road frontage, are close to the Capricorn Highway and are still convenient to town (only 27km). Both blocks come with a 1 mg water licence from nearby permanent water source - Neerkol Creek. Power is nearby. Asking price for each block is \$158,000 (price has been reduced) or \$295,000 for both blocks. Call Alan Cornick 0418 792888 or Leonie Wheeler 0428 199 930.

| Price         | SOLD        |
|---------------|-------------|
| Property Type | Residential |
| Property ID   | 1159        |
| Land Area     | 1.48 ha     |