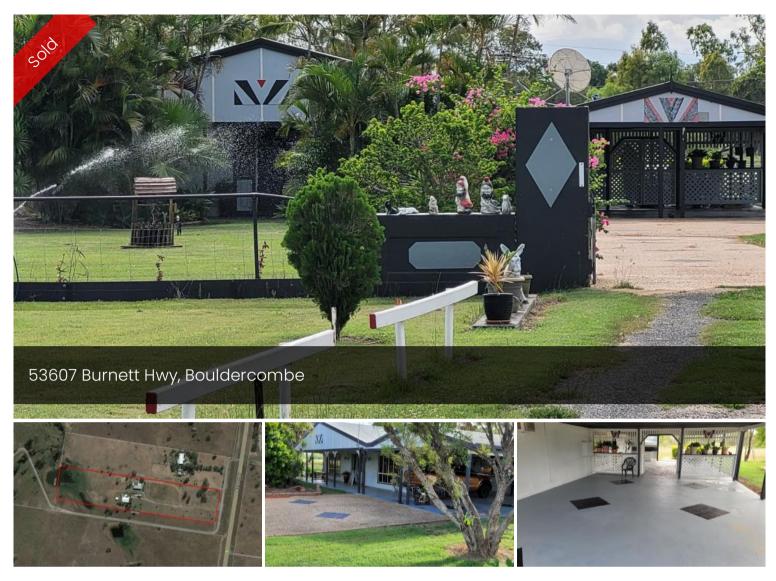

## THE 'BOULDY' AND THE BEAUTIFUL!!

Are you looking for a house and acreage not too far from town? Are you looking for dual living? Check out this spacious 3 bedroom home with separate unit on 9.53 acres/3.86 ha block with its close proximity to Rockhampton City (12km) and Gracemere (6.8km).

Lose yourself in this attractive low-set, Hardie plank, 3 bedroom and 2 lounge/living areas will give the family plenty of room to spread out. The huge secondary lounge has an extra-large window opening to capture the natural light from the surrounding garden and gives views to the rear of the holding down to the dam. A brick fireplace is a feature of the formal lounge and there is a spacious tiled dining room off the large built-in kitchen plus a large walkin shelved pantry/storage room.

## Office Details

Rockhampton 109 Campbell St Rockhampton City QLD 4700 Australia 0749278999 A wide front patio continues under roof to the 3+ car accommodation area. This adjoins the massive outdoor, under main roof, entertainment area creating a cool hub to catch the breezes on those hot summer days. Rainwater tanks supply the home and unit's water requirements and the dam and bore are for livestock and garden. The excellent bore can support up to 5 sprinklers at one time.

A special bonus for this property is the separate quality gyprock and tiled studio unit with carport to accommodate guests/elderly parents, or simply be a parent's/teenager's retreat – depending on the highest need.