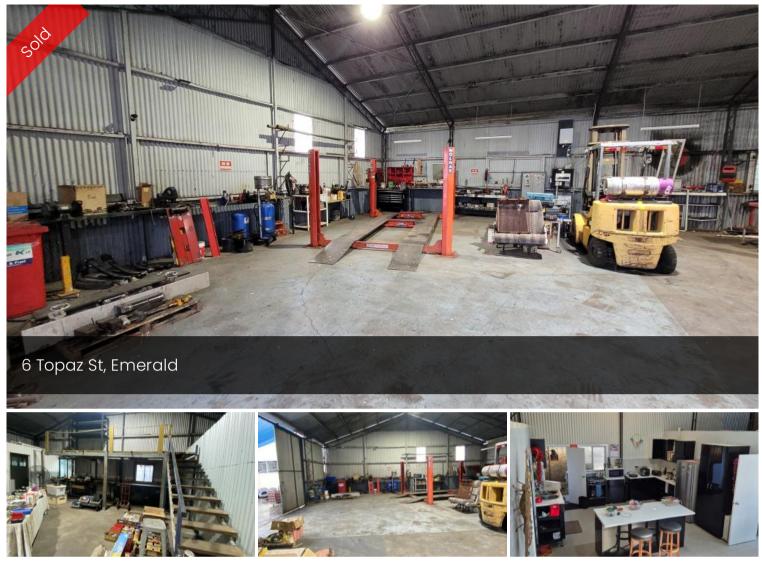

The large freehold workshop set on 655m2, has been previously utilised as a mechanical workshop. The owner has undertaken extensive renovations to enhance the office area so that it presents great value for those tradies who need a workshop, large yard and quality accommodation space. 📾 15 🗔 668 m2

## Office Details

Rockhampton 109 Campbell St Rockhampton City QLD 4700 Australia The shed has a modern hoist, a compressor and three phase power with two 6.5kva solar panel systems making it ideal for continuation as a mechanical or even as an engineering business. It could be utilised in many other ways depending on your business expansion needs.

Running the length of the block of land there is a HUGE area to even share business spaces with two offices/bedrooms, kitchen and bathroom facilities, as well as a mezzanine for even more extra storage. There is a fenced yard area to the left of the office entrance for parking vehicles or to display goods for walk in customers.