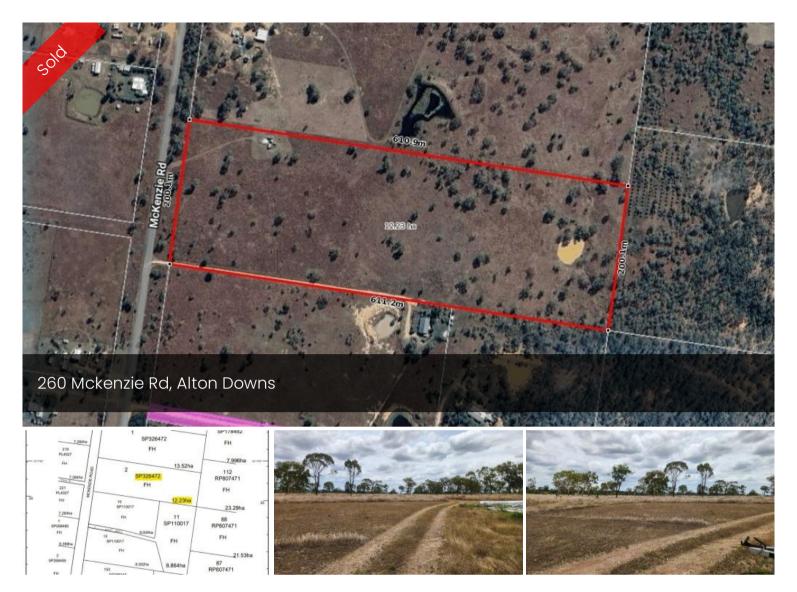

# A Beautiful Lifestyle at Alton Downs

A beautiful lifestyle can be created on this 12.23 ha (30 acres) block at 260 McKenzie Road, Alton Downs. Zoned Rural Residential, it can be the near blank canvas close to Rockhampton that you are seeking. It is a very attractive, rural property having the extra bonus of a council maintained 20 metre nature strip along McKenzie Road where riders enjoy riding their horses.

### 12.23 ha

Price SOLD

Property Type Residential

Property ID 1172

Land Area 12.23 ha