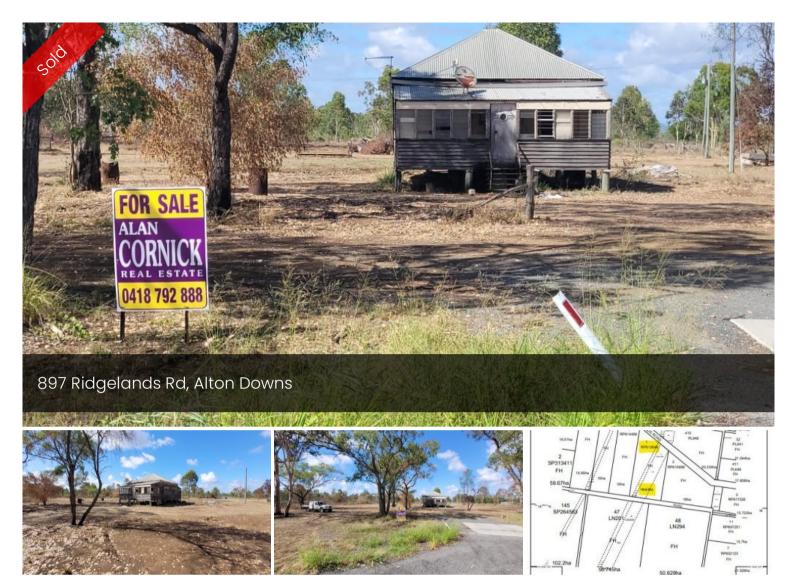

## 19.23ha (approx 50 acres) 13km to Rockhampton City

897 Ridgelands Road, Alton Downs 4702

A rare opportunity to purchase a 19.23 ha (approx 50 acre) block close to Rockhampton with 370m frontage on Ridgelands Road. There is a small cottage in poor condition which would need renovation or removal. Truly a blank canvas which allows the (buyer) to develop the block according to their own needs and vision. There is a bore yielding good quantity of water ideal for stock. It is predominantly level land with good fertile loamy soil, has good road frontage and good depth and is fenced (fair condition) on three sides. Power is connected. A block of this size and this close to Rockhampton are not readily available in this market. Offers over \$550,000 will be considered.