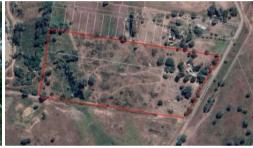

## Little Bit Country, So close to Town on 7.6 ha (19 acres) on 2 titles.

202 Canoona Road Fairy Bower

Set on the outskirts of Rockhampton, southside, is this craftsman built, large double story cavity brick home. An internal staircase brings the two levels of living together.

There are 3 spacious bedrooms and separate toilet upstairs plus a huge full length open plan living, dining room and kitchen. The polished hardwood floors and solid brick walls exude a warm rustic ambiance.

Downstairs has a huge lockable open area plus a large bedroom, toilet, shower and laundry. Enter the internal stairs foyer and choose upstairs or down from the enclosed skillion double garage at the southern end.

An absolute bonus to this wonderful buy is the totally separate self-contained, 2 bedroom, low-