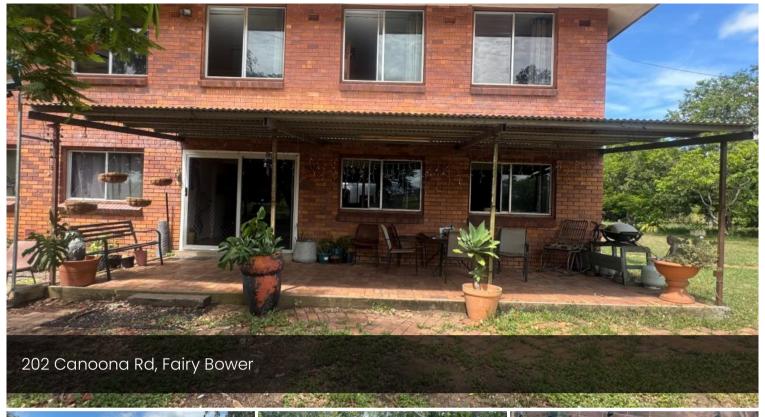

## Little Bit Country, So close to Town on 7.6 ha (19 acres) on 2 titles.

202 Canoona Road Fairy Bower

Set on the outskirts of Rockhampton, southside, is this craftsman built, large double story cavity brick home. An internal staircase brings the two levels of living together.

There are 3 spacious bedrooms and separate toilet upstairs plus a huge full length open plan living, dining room and kitchen. The polished hardwood floors and solid brick walls exude a warm rustic ambiance.

Downstairs has a huge lockable open area plus a large bedroom, toilet, shower and laundry. Enter the internal stairs foyer and choose upstairs or down from the enclosed skillion double garage at the southern end.