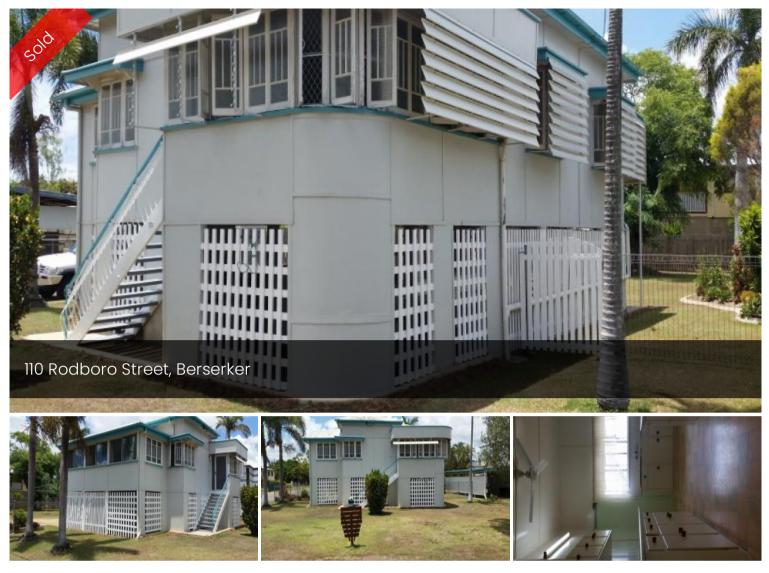

## SOLD - ANOTHER HAPPY CLIENT

Set on a large level 954 sq mt allotment this attractive well presented home oozes charm and offers spacious living. Fully enclosed and concreted under, features 2 large bedrooms plus extra wide full length sleep-out, a characterful curved wall is an attractive feature of the wide front sun-room which could almost double as a second lounge. The kitchen is retro style with modern bench tops and matching overhead cupboards. There is a spacious square shaped dining room off the kitchen. The home is sound in every respect and is priced for a quick sale at \$210,000. We welcome your inspection. Call Alan - 0418 792 888 or Natarlee 0488 046 522