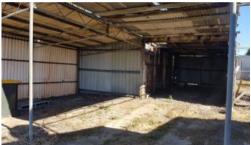

## Workers Cottage Set on 1138m2

Lowset 2 bedroom weatherboard home on level gently sloping out of flood 1,138m2 corner allotment. Tiled bathroom and separate toilet, built-in electric kitchen. Good strong posts under. Large Carport.