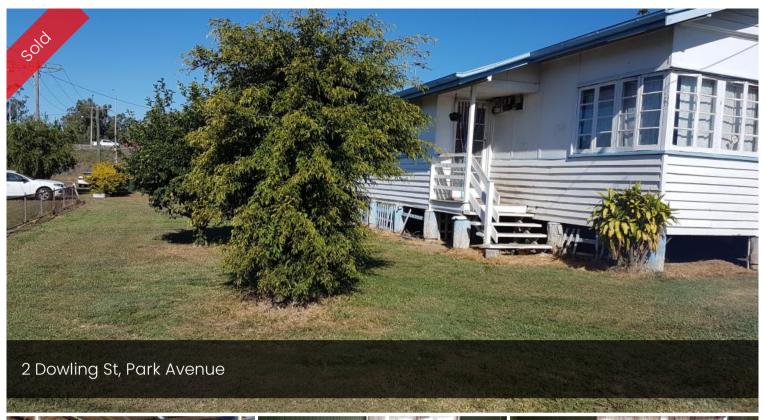

## Workers Cottage Set on 1138m2

Lowset 2 bedroom weatherboard home on level gently sloping out of flood 1,138m2 corner allotment. Tiled bathroom and separate toilet, built-in electric kitchen. Good strong posts under. Large Carport.

## △ 2 ← 1 ← 1 □ 1,138 m2

SOLD for Price

\$125,000

Property

Residential

Type

Property ID 208

Land Area 1,138 m2