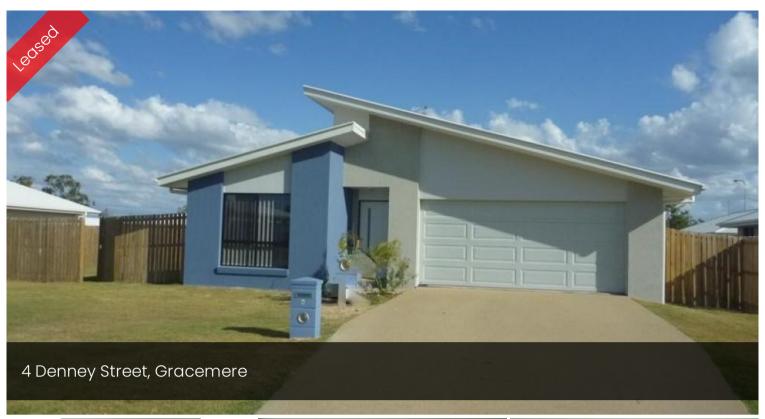

## Family Home in Convenient Location

With 4 bedrooms main with ensuite and air-conditioning, all bedrooms with built-in robes and ceiling fans. Living area has air-conditioning with access to the undercover patio. The galley style kitchen has good bench space, good size pantry, ceramic top cooktop, gas hot water, electric oven, rangehood and dishwasher. Storage will not be an issue with huge linen cupboard. Double lock-up with remote, good sized yard

## △ 4 ← 2 ← 2

Price \$295
Property Type Rental
Property ID 291