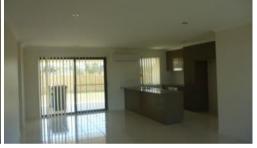

Combined Lounge/Dining with air-conditioning. Modern kitchen with stainless steel appliances and dishwasher plus fans and verticals throughout. Entertain in the covered pergola and watch the kids play in the large fully fenced yard while you sit, relax and take in the amazing views.