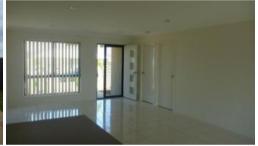

Combined Lounge/Dining with air-conditioning. Modern kitchen with stainless steel appliances and dishwasher plus fans and verticals throughout. Entertain in the covered pergola and watch the kids play in the large fully fenced yard while you sit, relax and take in the amazing views.