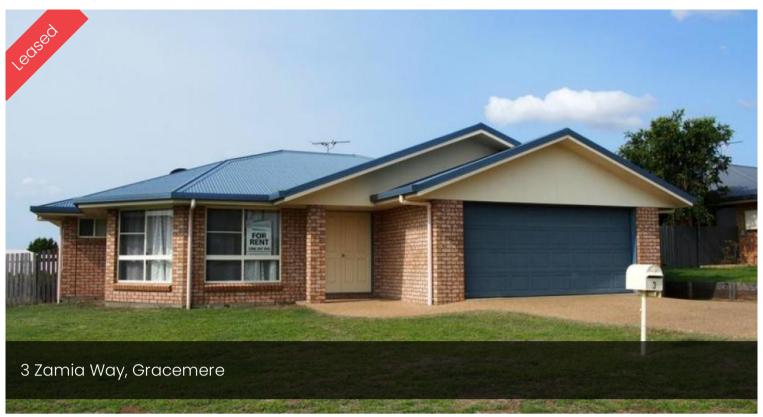

## TICK YOUR BOXES

This spacious home has all the boxes ticked.

- \* Four good sized bedrooms, main with air con and ensuite and WIR tick
- \* Large tiled living area tick
- \* Great kitchen with heaps of bench and cupboard space tick
- \* 2 car accommodation tick
- \* fully fenced yard and outdoor area tick
- \*\*Contact us on 4922 2140 or at rentals@medallionproperties.com.au for an application or to arrange a viewing. Outside pets subject to approval.\*\*

**4 2 2 2 2** 

Price \$280 per week

Property TypeRental

Property ID 436