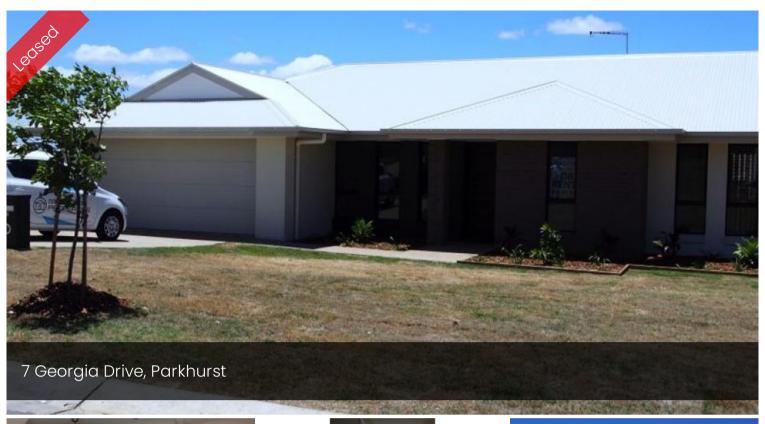

## CHECK OUT THE VIEWS

This four bedroom home has been upgraded with quality carpets and tiles, ceiling fans to all bedrooms and living area and even the kitchen. Air-conditioning to Living and main Bedroom. Main Bedroom features en-suite. Bathroom and ensuite tiled to ceiling. Double lockup garage with remotes, great views and lovely breezes.