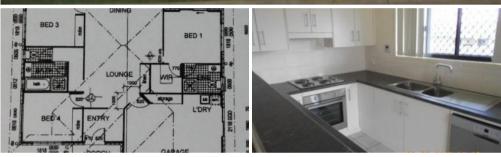

## Spacious, Modern and Fully Air-Conditioned Home

If are looking for a home with size and style, then look no further. This home is low-set with four bedrooms, main with en-suite and walk-in robe. All four bedrooms are air-conditioned and have built in robes. The open plan air-conditioned living area allows for the family to interact freely. The kitchen is modern and has a dishwasher. The sliding glass door leads out to the covered patio which is ideal for relaxing and entertaining. Relax with peace of mind knowing that your children and pets are safe in the fully fenced yard. Close to schools, shops, sporting facilities and other amenities. For your private inspection call Karen 0488 046 512.