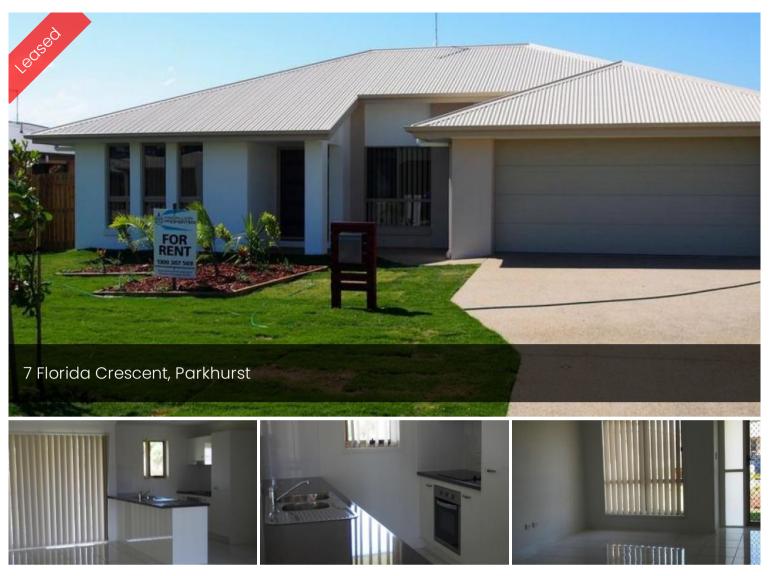

## Lowset with no back neighbours

Near new, 4 bedroom home with larger than normal air conditioned living area, 4 bedrooms with ceiling fans, main bedroom features, en-suite and air-conditioning, back patio heads out to the large backyard. Settle down for that great barbie overlooking bushland. Water charges may apply as per local government authority \*\*Contact Natarlee today on 0488 046 522 for an application or to arrange a viewing. Outside pets subject to approval.\*\*

₿4 🛱 2 ഒ2

| Price         | \$360.00 |
|---------------|----------|
| Property Type | Rental   |
| Property ID   | 600      |