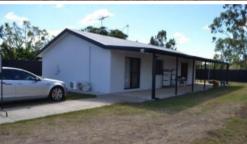

# HOME AMONG THE GUM TREES

Rural outlook from this beautifully presented well built modern lowest rendered brick veneer home in quiet cul-d-sac at Kabra. All internal walls are built with steel frames. Excellent features include 3 split air- conditioned built-in bedrooms, large open plan kitchen living dining area also air conditioned. The kitchen is ultra modern, the bathroom features a large corner spa bath with shower over. Solar hot water delivers even more savings.

There is an excellent bore and the property has highly secure fencing on all boundaries of this 1100m2 allotment. There is also two 5,000 gallon rainwater tanks. The home has just been repainted and is a real eye catcher with its wide under roof patios on two full sides.