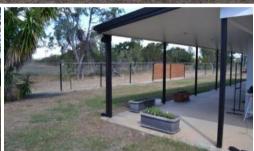

There is an excellent bore and the property has highly secure fencing on all boundaries of this 1100m2 allotment. There is also two 5,000 gallon rainwater tanks. The home has just been repainted and is a real eye catcher with its wide under roof patios on two full sides.