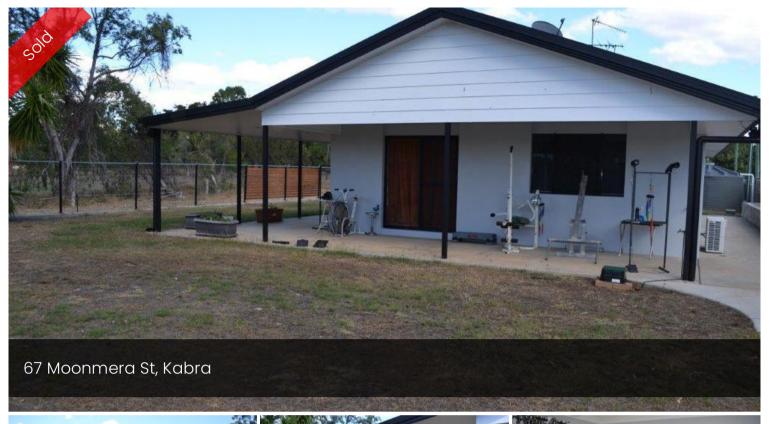

# HOME AMONG THE GUM TREES

Rural outlook from this beautifully presented well built modern lowest rendered brick veneer home in quiet cul-d-sac at Kabra. All internal walls are built with steel frames. Excellent features include 3 split air- conditioned built-in bedrooms, large open plan kitchen living dining area also air conditioned. The kitchen is ultra modern, the bathroom features a large corner spa bath with shower over. Solar hot water delivers even more savings.

There is an excellent bore and the property has highly secure fencing on all boundaries of this 1100m2 allotment. There is also two 5,000 gallon rainwater tanks. The home has just been repainted and is a real eye catcher with its wide under roof patios on two full sides.

This home offers a peaceful rural lifestyle only minutes from the shopping centre at Gracemere.

Price SOLD

Property Type Residential

Property ID 658