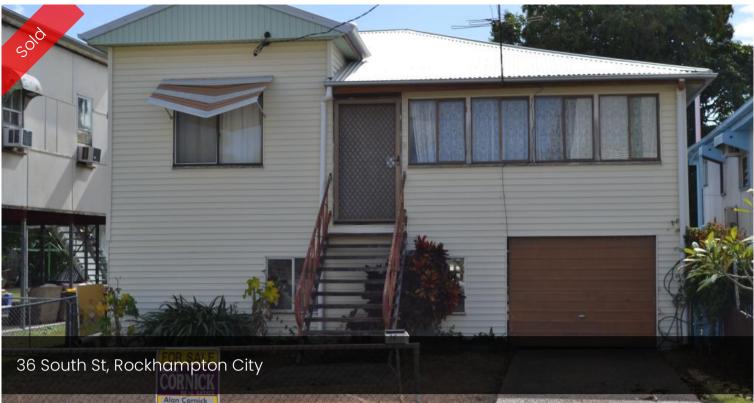

## Snap Buy! Southside

Set on a level allotment with lane access this basically sound high blocked gable style home has a near new roof, is fully enclosed beneath with batons and fully concreted. Upstairs has 2 good sized bedrooms plus a front and side enclosed sleepout. Kitchen, dining and bathroom are across the rear of the home. Great location close to conveniences. Also a great feature is the rear easment access. Check This Out Redeuced to only \$105,000 for quick sale.

🛱 2 📇 1

| Price         | SOLD        |
|---------------|-------------|
| Property Type | Residential |
| Property ID   | 665         |