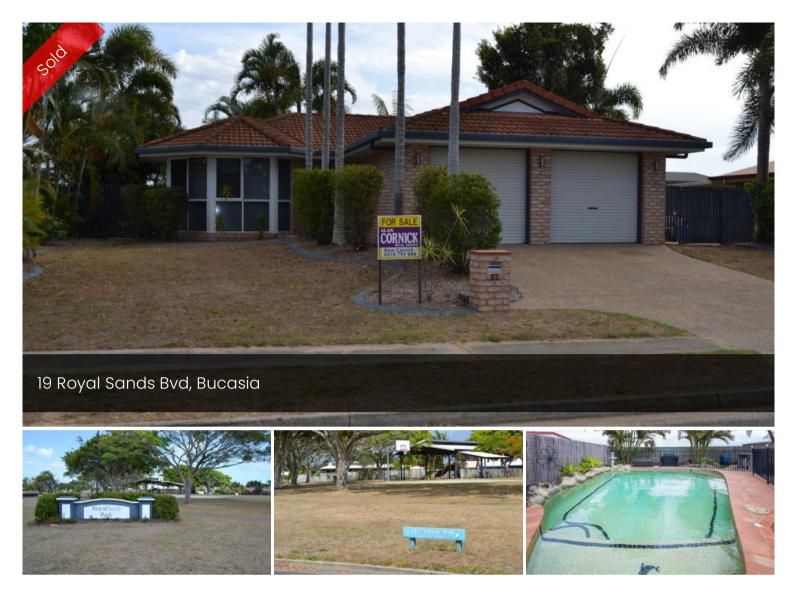

## Quality Brick & Tile Home With Pool, Quality Estate, Close To Beach At Bucasia

19 Royal Sands Bucasia

Imagine bathing in the refreshing saltwater in-ground pool during these hot summer months. This brick and tile 3 bedroom, 2 bathroom beauty is waiting for you to enjoy the easy lifestyle of living in Mackay's Northern Beaches quality estate of Bucasia. Situated on a level 700m2 allotment, the house has an attractive full sized concrete driveway to a double roller door garage. For convenience, a side double gate opens to an extra wide concrete pad ideal for a large boat or caravan. The fully fenced backyard is very private.

There are large sliding doors opening from both the family room and lounge so you can step onto the cool under roof rear patio area that overlooks the eye catching in-ground salt water pool. Imagine the many cool evenings spent entertaining your friends and enjoying family barbeques.