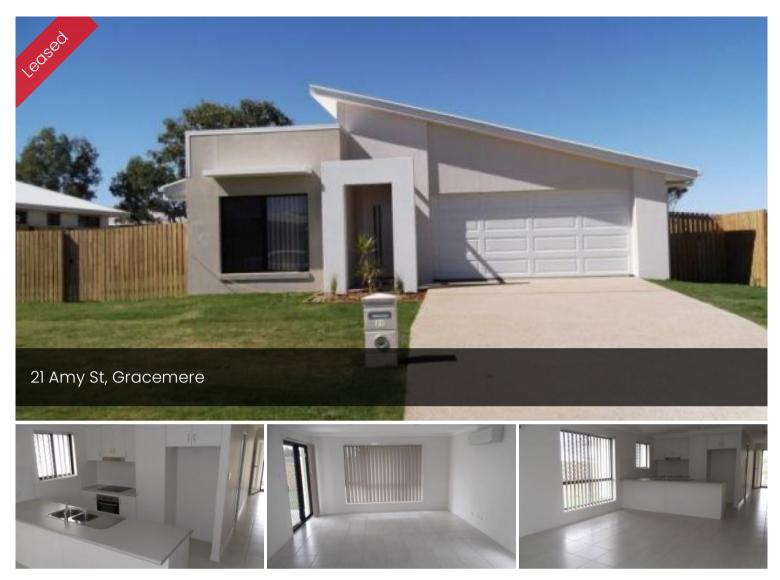

## Great family home in Quiet Area

This family home is situated in the Graceview Estate in Gracemere.

It has air conditioning in the master bedroom, lounge and dining areas. All bedrooms have ceiling fans and built-in robes and are carpeted. You will find a spacious kitchen equipped with a dishwasher, induction cook top and plenty of cupboard space with tiled floors for easy cleaning. The property has a large fully fenced back yard suitable for the kids and pets that provides privacy from the street, and an outdoor patio for you to sit under and relax through the hot summer heat. There is a double lock up garage for your convenience. Close to schools and shopping. For your private inspection call Karen 0488 046 512

₿3 ₿2 ෫2

| Price         | \$330.00 |
|---------------|----------|
| Property Type | Rental   |
| Property ID   | 759      |