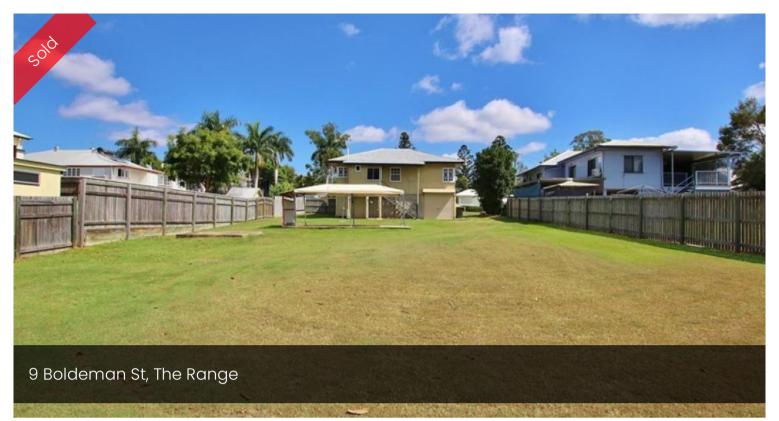

## A Rare Find On the Range

Build Two Homes In Dress Circle Location On The Range

Executive Range Development Site in quality cul-d-sac close To Mater Hospital. Solid well presented high blocked 3 bedroom home on 1374m2 well drained double allotment(2 titles). Ideal for double family home build on 600 to 700m2 allotments or a possible 4 to 5(depending on design & council approval) prestigious home unit project.

Get excellent rent until you are ready to commence whatever project you choose.

In deed a rare find exemplifying the words Position, Position, Position.

Priced to sell at a realistic.....\$520,000 O.N.O

## 🖺 3 🖺 1 🗖 1,374 m2

Price SOLD

Property Type Residential

Property ID 839

Land Area 1,374 m2