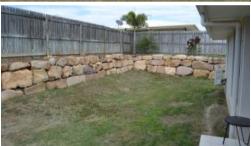

## Elevated 4 Bedroom With Panoramic Outlook At North Ridge, Parkhurst

Set well above the street overlooking open Parkland and taking in panoramic views of surrounding rural countryside. This functionally designed 4 bedroom home has a spacious ensuite main bedroom boasting a 1200 mm x 900 mm shower recess. The main bathroom also has a 1200mm x 900mm shower recess with separate impressive Roman style plunge bath. All bedrooms are carpeted and built-in. The attractively tiled open plan kitchen living area with large window openings also opens to a tiled under roof rear entertainment patio. There is a spacious double car garage with large remote roller door entry. The serviceable 450m2 allotment is privately fenced to the front corners of the home and features attractive large sandstone block retaining wall at the rear.