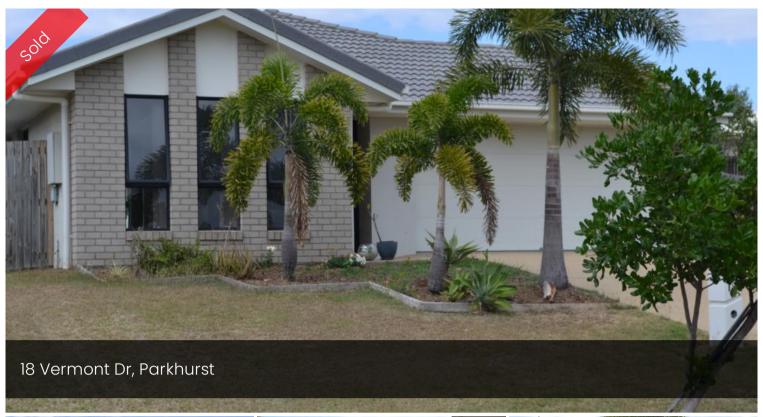

## Elevated 4 Bedroom With Panoramic Outlook At North Ridge, Parkhurst

Set well above the street overlooking open Parkland and taking in panoramic views of surrounding rural countryside. This functionally designed 4 bedroom home has a spacious ensuite main bedroom boasting a 1200 mm x 900 mm shower recess. The main bathroom also has a 1200mm x 900mm shower recess with separate impressive Roman style plunge bath. All bedrooms are carpeted and built-in. The attractively tiled open plan kitchen living area with large window openings also opens to a tiled under roof rear entertainment patio. There is a spacious double car garage with large remote roller door entry. The serviceable 450m2 allotment is privately fenced to the front corners of the home and features attractive large sandstone block retaining wall at the rear.