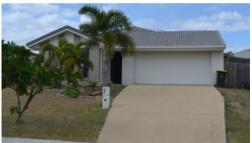

## Elevated 4 Bedroom With Panoramic Outlook At North Ridge, Parkhurst

Set well above the street overlooking open Parkland and taking in panoramic views of surrounding rural countryside. This functionally designed 4 bedroom home has a spacious ensuite main bedroom boasting a 1200 mm x 900 mm shower recess. The main bathroom also has a 1200mm x 900mm shower recess with separate impressive Roman style plunge bath. All bedrooms are carpeted and built-in. The attractively tiled open plan kitchen living area with large window openings also opens to a tiled under roof rear entertainment patio. There is a spacious double car garage with large remote roller door entry. The serviceable 450m2 allotment is privately fenced to the front corners of the home and features attractive large sandstone block retaining wall at the rear.