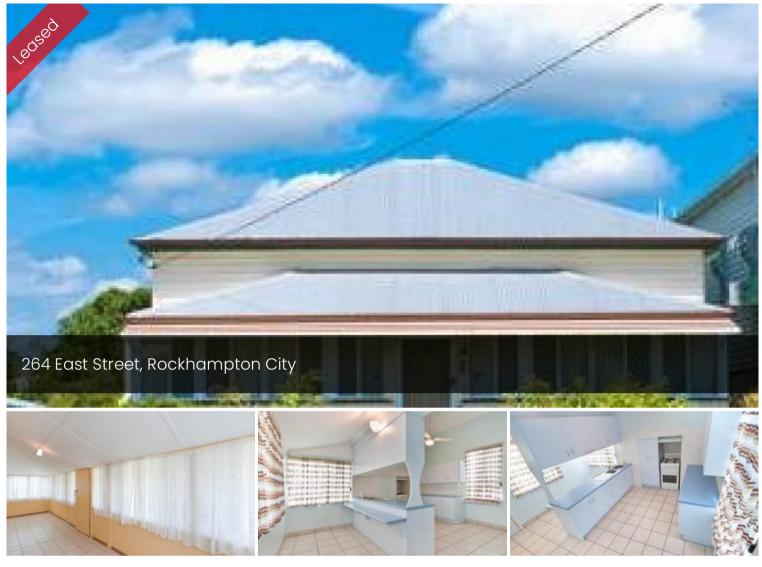

## Large Family Southside Home

If you are looking for a large family home, then look no further. This home offers room and location. The front sleepout/ enclosed veranda is an ideal second lounge or play area for the children. With three good sized bedrooms, large living and dining and a modern kitchen with ample cupboard space. The covered area outside is great for entertaining or relaxing while the kids play. For your private inspection call Karen 0488 046 512.