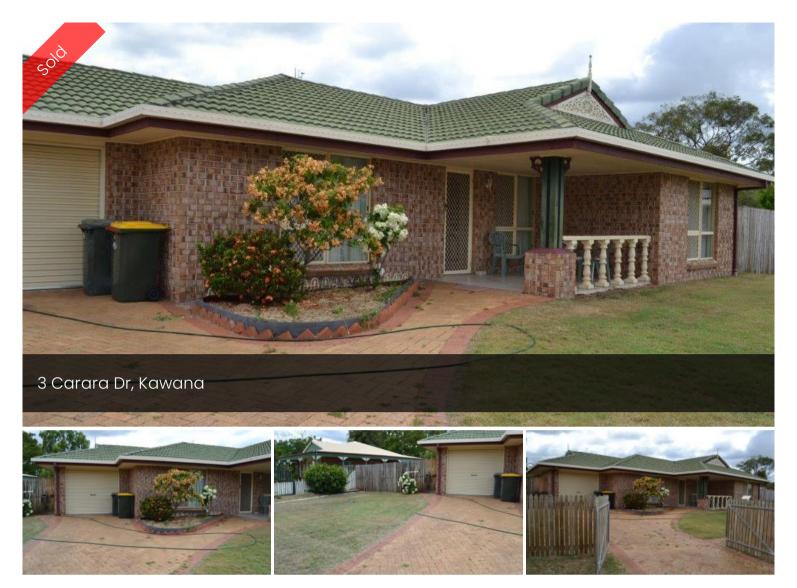

## STYLISH EX-DISPLAY HOME, 3 BEDROOM BRICK AND TILE ON A LEVEL 688m2 CORNER BLOCK IN CARARA DRIVE, KAWANA

Beautifully designed interior layout. Highly attractive federation style exterior appearance. This uniquely special home features 3 built-in bedrooms, a large formal lounge room opening off tiled entry foyer, massive tiled family room which is open plan to the fully built-in all-electric kitchen. The highly functional kitchen features a pullout work top, appliance hideaway, w/oven, bench plates and much more. There's a larger than normal(3300 wide) single internal garage which could easily be converted to a myriad of other uses such as a huge 4<sup>th</sup> bedroom, media room, home theatre or rumpus room. It has heaps of room for sheds and carports with access off either street. You'll love the ornate plaster treatments throughout with

## Office Details

Rockhampton 109 Campbell St Rockhampton City QLD 4700 Australia 0749278999

| handmade cornices, pictures rails and large central |
|-----------------------------------------------------|
| plaster moulded pendants.                           |
| BRILLIANT VALUE AT                                  |
| \$298,000                                           |