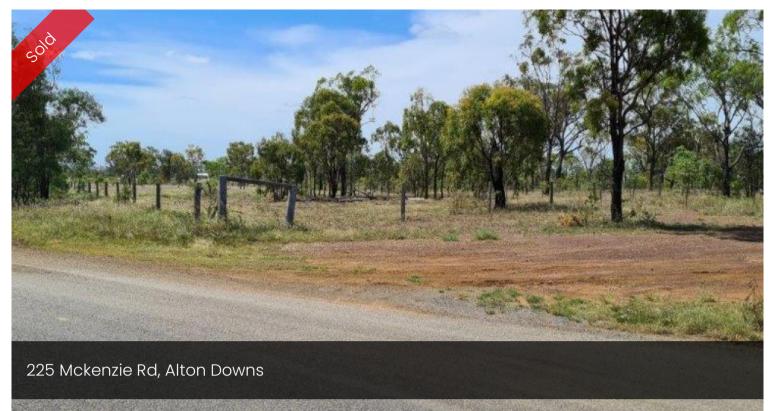

## Highly Sought After 7.195 Hectare Rural block at Alton Downs - Close to Rockhampton

7.195 hectares (17.77 acres), this property has a corner position with bitumen frontage in a highly sought after location. Blocks like this are indeed a rare item. Basically level and lightly timbered. Being sold fully fenced with water supplied from a dam. Power running past front gate makes this an ideal building block suitable for an exciting rural lifestyle. Build your dream home and shed with lots of space and pursue your own rural interests. Set to sell at \$220,000