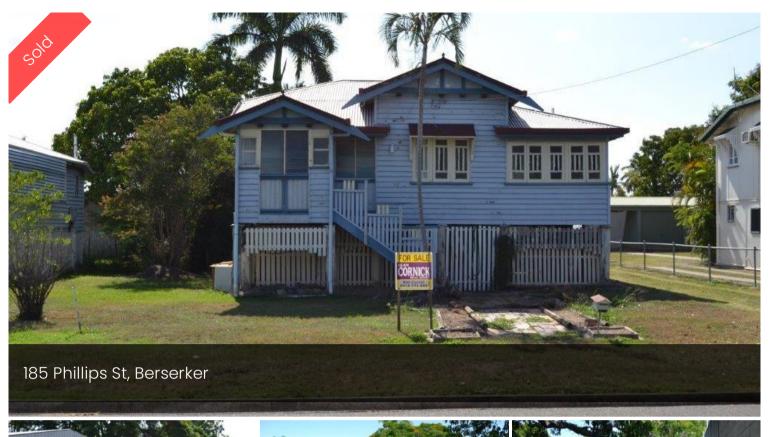

## Queensland Double Gable On Huge 1133m2 Level Block With Commercial Potential Just Off Elphinstone And Close To Musgrave Street

Possible double-edged opportunity here! Collect rent from the home while the land continues to grow in value or fence the house out and use the land for your own pursuits. The high blocked home has 2 bedrooms and a long wide sleepout. The lounge is large and opens onto the enclosed front verandah. There is a formal dining room opening off the kitchen. Cars are protected by the near new 4 post double carport at the rear. The block has a depth of 70 metres, is level and fully fenced.

Inspect Today At Only.....\$165,000

Phone Alan Cornick on 0418 - 792 888

Price SOLD

Property Type Residential

Property ID 885